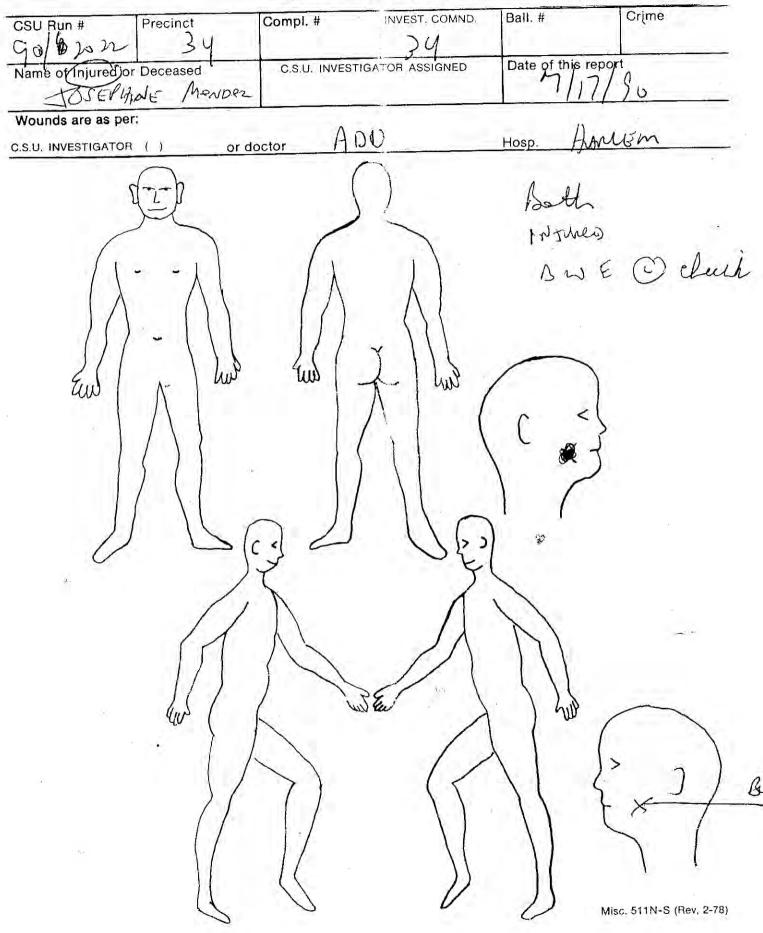

## CRIME SCENE UNIT SUPPLEMENTARY REPORT

 $\bigcirc$ 

PAGE # OF PAGES

\* +1

| CSU RUN #  | PRECINCT      | COMPL #          | INVEST. COMND.   | BALL #           | CRIME        |
|------------|---------------|------------------|------------------|------------------|--------------|
| 90/2022    | 34            | 14920/21         | 34 Det.Sqd.      |                  | Felonious As |
|            |               |                  |                  | DATE OF THIS REP | PORT         |
|            |               |                  |                  | 07/22/90         |              |
|            | BALL          | ISTICS           |                  |                  |              |
| INJURED#1- | Mendez,       | Josephine F/     | H 08/10/28       |                  |              |
| WOUNDS-    | BWE-lef       | t cheek          |                  |                  |              |
| INJURED#2- | Franza,       | Myra Mendez F    | /H 28 yrs.       |                  |              |
| WOUNDS-    | BWE-lef       | t cheek. (See B  | ody charts)      |                  |              |
|            | BALLISTIC     | EVIDENCE RECOVE  | RED              |                  |              |
| "G-1"- One | defermed loss | l comi_undouttor | bullet recovered | from roar hal    |              |