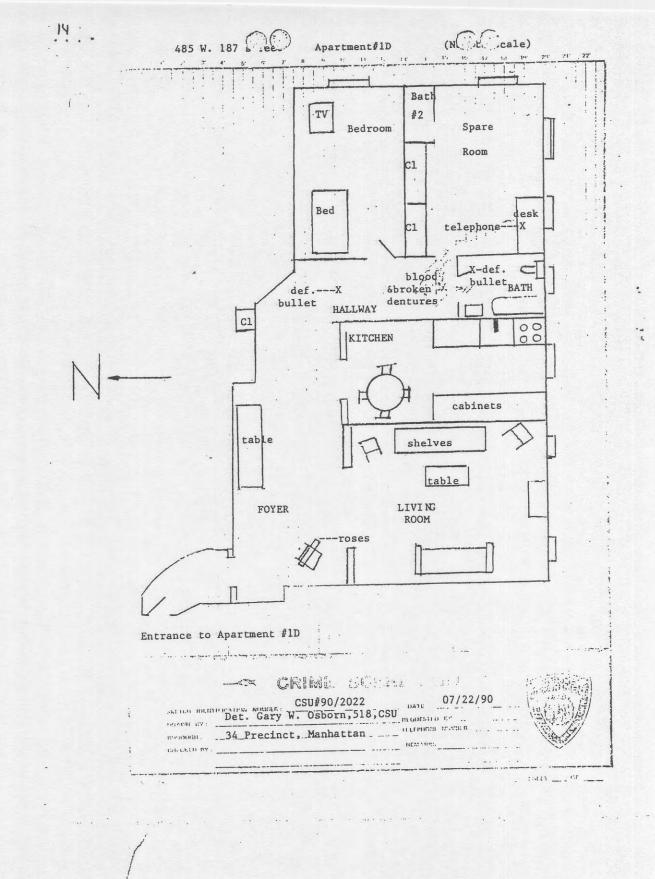

## Ex. 35

|            | :                                                                                                                                                                 |                                                                                                                                                |                                                                                                                                  | Squad 07/22                                                                                 | 100                                                                  |                                                             | 90/202                                                    | 2                                         |
|------------|-------------------------------------------------------------------------------------------------------------------------------------------------------------------|------------------------------------------------------------------------------------------------------------------------------------------------|----------------------------------------------------------------------------------------------------------------------------------|---------------------------------------------------------------------------------------------|----------------------------------------------------------------------|-------------------------------------------------------------|-----------------------------------------------------------|-------------------------------------------|
| S. A. S.   | 14920/21                                                                                                                                                          | 34                                                                                                                                             | 34 Detective S                                                                                                                   | Squad 107722                                                                                | TIME NOTIFIE                                                         | D TIME RESPO                                                |                                                           | COMPLE                                    |
| <i>L</i> . | Felonious<br>DATE & TIME OF C                                                                                                                                     | Assault                                                                                                                                        | ACE OF OCCURRENC                                                                                                                 | SE                                                                                          | 07/17/90<br>1935 hour                                                | s 1935 hou                                                  | UTS 22<br>APT/FLO                                         | 10 hou                                    |
|            | 07/17/90 1                                                                                                                                                        | 925 hrs.                                                                                                                                       | 485 W. 187 str                                                                                                                   | reet, N.Y., N.                                                                              | Y. apt.                                                              | #1D                                                         | v                                                         |                                           |
|            | NAME OF COM                                                                                                                                                       | APLAINANT DO                                                                                                                                   |                                                                                                                                  | X COLOR DATE O                                                                              | rs. old 48                                                           | RESS<br>5 W. 187 st                                         | treet                                                     | P                                         |
|            | 1)Myra Mende<br>2)Josephine                                                                                                                                       | Mendez                                                                                                                                         | I                                                                                                                                |                                                                                             | )/28 48                                                              | 5 W. 187 ST                                                 | t.                                                        | Apt.                                      |
|            | DEFENDANT'S N                                                                                                                                                     | AME                                                                                                                                            | ADDRESS                                                                                                                          | Ŷ                                                                                           | 1031                                                                 |                                                             |                                                           |                                           |
|            |                                                                                                                                                                   | .*                                                                                                                                             |                                                                                                                                  | . 9                                                                                         |                                                                      |                                                             | •                                                         |                                           |
|            | by Lt. Res<br>face by a<br>attached h                                                                                                                             | ove location<br>snick, CO of<br>male,possib<br>hand writter<br>nt's are mot                                                                    | /90, the unders<br>n, the scene of<br>f 34 Det. Squad<br>bly posing as a<br>n delivery slip<br>ther and daught<br>Scene Services | f two persons<br>d, that two fe<br>a flower deliv<br>p were recover<br>ter, and both        | shot. Upon<br>emales desc<br>very man. A<br>red at the<br>were remov | arrival, f<br>ribed above<br>box with a<br>scene in th      | the assigned<br>e were both<br>a dozen ros<br>he front ha | i was<br>shot<br><u>es w</u> it<br>llway. |
|            |                                                                                                                                                                   |                                                                                                                                                |                                                                                                                                  |                                                                                             |                                                                      |                                                             |                                                           |                                           |
|            | FINGERPRINTS C                                                                                                                                                    | TEM PROCESSED                                                                                                                                  | 15                                                                                                                               | AGENT / PROCEDUR                                                                            | EUSED                                                                |                                                             |                                                           | RESUL                                     |
|            |                                                                                                                                                                   |                                                                                                                                                | 1                                                                                                                                | PHOTOGRAPHS                                                                                 |                                                                      |                                                             |                                                           |                                           |
|            | 1. Overall vi<br>2. Overall vi                                                                                                                                    | lew of entra                                                                                                                                   | ance to apt.#11<br>or down hallway                                                                                               | ).<br>y towards livi                                                                        | ing room.                                                            |                                                             |                                                           |                                           |
|            | 3. Opposite V                                                                                                                                                     | view of hall                                                                                                                                   | lway towards do                                                                                                                  | oor.                                                                                        |                                                                      |                                                             |                                                           |                                           |
|            | 5. Overall vi                                                                                                                                                     | iew of foyer                                                                                                                                   | ng room from ha<br>r towards kitch                                                                                               | nen.                                                                                        |                                                                      |                                                             |                                                           |                                           |
|            | 6. Close up v<br>7. Overall vi                                                                                                                                    | view of flow                                                                                                                                   | wer box on chai                                                                                                                  | ir.                                                                                         |                                                                      |                                                             |                                                           |                                           |
|            | 8. Opposite V                                                                                                                                                     | view of livi                                                                                                                                   | ing roam toward<br>hen fram foyer:                                                                                               | ds foyer.                                                                                   |                                                                      |                                                             |                                                           |                                           |
|            | 11. Overall v:<br>12. Overall v:<br>13. Opposite v:<br>14. Close up v:<br>15. Overall v:<br>16. Overall v:<br>17. Overall v:<br>18. Close up v:<br>19. View of w: | iew of blood<br>iew of bedro<br>view of bedro<br>view of blood<br>iew of bathn<br>iew of spare<br>iew of blood<br>view of rose<br>ritten messa | com from door.<br>room towards ha<br>od in hallway f<br>room.<br>e room.<br>d trail in span                                      | way & bullet.<br>allway door.<br>towards bathro<br>re room toward<br>ybox.<br>front hallway | ds telephon<br>y.                                                    | e on table                                                  |                                                           |                                           |
|            |                                                                                                                                                                   |                                                                                                                                                |                                                                                                                                  | FINGERPRINTS                                                                                |                                                                      |                                                             |                                                           |                                           |
|            | Area/Item                                                                                                                                                         | Processed                                                                                                                                      |                                                                                                                                  | Agent/Proced                                                                                |                                                                      |                                                             | Resu                                                      |                                           |
|            |                                                                                                                                                                   | rior entran<br>pt.#1D                                                                                                                          | ce door                                                                                                                          | White Powde                                                                                 | r                                                                    |                                                             | Posit                                                     | ive                                       |
|            |                                                                                                                                                                   | ior entranc                                                                                                                                    | e door                                                                                                                           | Black Powde                                                                                 | r                                                                    |                                                             | Negat                                                     | ive                                       |
|            |                                                                                                                                                                   |                                                                                                                                                | K/WHITE                                                                                                                          | COLOR                                                                                       |                                                                      |                                                             | · · · · ·                                                 |                                           |
|            | NO. SCENE NEGA                                                                                                                                                    | TIVES: BLAC                                                                                                                                    | 0                                                                                                                                | 20                                                                                          |                                                                      | NEGATIVES 1                                                 |                                                           | DNO                                       |
|            | VEHICLE EXAMI                                                                                                                                                     | NATION                                                                                                                                         |                                                                                                                                  |                                                                                             | NAME / ADDRE                                                         | SS OF OWNER                                                 |                                                           |                                           |
|            | YEAR MAKE                                                                                                                                                         |                                                                                                                                                | LICENSE NO.                                                                                                                      | ODOMETER                                                                                    |                                                                      |                                                             |                                                           |                                           |
|            |                                                                                                                                                                   | 1                                                                                                                                              | n/a                                                                                                                              | n/a                                                                                         | TRACE MATER                                                          | n/a                                                         | D                                                         |                                           |
|            | n/a                                                                                                                                                               | n/a                                                                                                                                            |                                                                                                                                  |                                                                                             |                                                                      |                                                             |                                                           |                                           |
| •          | n/a<br>SAFE EXAMINAT                                                                                                                                              |                                                                                                                                                |                                                                                                                                  |                                                                                             |                                                                      |                                                             |                                                           |                                           |
|            | SAFE EXAMINAT                                                                                                                                                     |                                                                                                                                                |                                                                                                                                  |                                                                                             | n                                                                    | /a                                                          |                                                           |                                           |
| •          | SAFE EXAMINAT                                                                                                                                                     | TION - TYPE                                                                                                                                    | n/a                                                                                                                              | TION                                                                                        | 1                                                                    |                                                             | DISPOSITION                                               |                                           |
| •          | SAFE EXAMINAT<br>n/a<br>OTHER EVIDEND<br>1) One white                                                                                                             | CE<br>ce<br>flower box                                                                                                                         | n/a<br>LOCA<br>c packaged for                                                                                                    | possible late                                                                               | ent fingerp                                                          | rints.                                                      |                                                           |                                           |
| -          | n/a<br>other evidence<br>1) One white                                                                                                                             | CE<br>ce<br>flower box                                                                                                                         | n/a                                                                                                                              | possible late                                                                               | ent fingerp<br>sible laten                                           | rints.<br>ts. Both g:                                       |                                                           |                                           |
|            | n/a<br>OTHER EVIDENC<br>1) One white<br>2) One handw<br>shield#33                                                                                                 | CE<br>ce<br>flower box                                                                                                                         | n/a<br>Loca<br>t packaged for<br>Livery slip pack<br>for voucherin                                                               | possible late<br>aged for possing and forward                                               | ent fingerp<br>sible laten<br>ling to the                            | rints.<br>ts. Both g:<br>lab.j                              | iven to P.O<br>WOSL                                       |                                           |
|            | n/a<br>OTHER EVIDENC<br>1) One white<br>2) One handw<br>shield#33                                                                                                 | CE<br>2 flower box<br>written deli<br>375, 34 Pct.<br>SSIGNED DETEC                                                                            | n/a<br>Loca<br>t packaged for<br>Livery slip pack<br>for voucherin                                                               | possible late<br>aged for possing and forward                                               | ent fingerp<br>sible laten<br>ling to the<br>RANN DECK               | rints.<br>ts. Both g:<br>lab.j<br>Jechnicians<br>y W. Osbor | iven to P.O<br>W Chil<br>MISSISTANT<br>n 518              |                                           |
|            | n/a<br>other evidend<br>1) One white<br>2) One handw<br>shield#33                                                                                                 | CE<br>2 flower box<br>written deli<br>375, 34 Pct.<br>SSIGNED DETEC                                                                            | n/a<br>LOCA<br>t packaged for<br>Lvery slip pack<br>for voucherin<br>TIVE SHIELD                                                 | possible late<br>aged for possing and forward                                               | ent fingerp<br>sible laten<br>ling to the<br>RANN DECK               | rints.<br>ts. Both g:<br>lab.j                              | iven to P.O<br>W Chil<br>MISSISTANT<br>n 518              |                                           |

## CRIME SCENE UNIT SUPPLEMENTARY REPORT

 $\bigcirc$ 

PAGE # OF PAGES

\* +1

| CSU RUN #  | PRECINCT      | COMPL #          | INVEST. COMND.   | BALL #           | CRIME        |
|------------|---------------|------------------|------------------|------------------|--------------|
| 90/2022    | 34            | 14920/21         | 34 Det.Sqd.      |                  | Felonious As |
|            |               |                  |                  | DATE OF THIS REP | PORT         |
|            |               |                  |                  | 07/22/90         |              |
|            | BALL          | ISTICS           |                  |                  |              |
| INJURED#1- | Mendez,       | Josephine F/     | H 08/10/28       |                  |              |
| WOUNDS-    | BWE-lef       | t cheek          |                  |                  |              |
| INJURED#2- | Franza,       | Myra Mendez F    | /H 28 yrs.       |                  |              |
| WOUNDS-    | BWE-lef       | t cheek. (See B  | ody charts)      |                  |              |
|            | BALLISTIC     | EVIDENCE RECOVE  | RED              |                  |              |
| "G-1"- One | defermed loss | l comi_undouttor | bullet recovered | from roar hal    |              |

Right to left from right hall wall; 6'4" from linen closet wall.

"G-2"- One deformed lead semi-wadcutter bullet recovered from bathroom floor. 6" L/R from left wall; 26" in from door jamb.

Ballistics evidence to P.O. Alexander, sh#3375, 34 Pct. for vouchering.