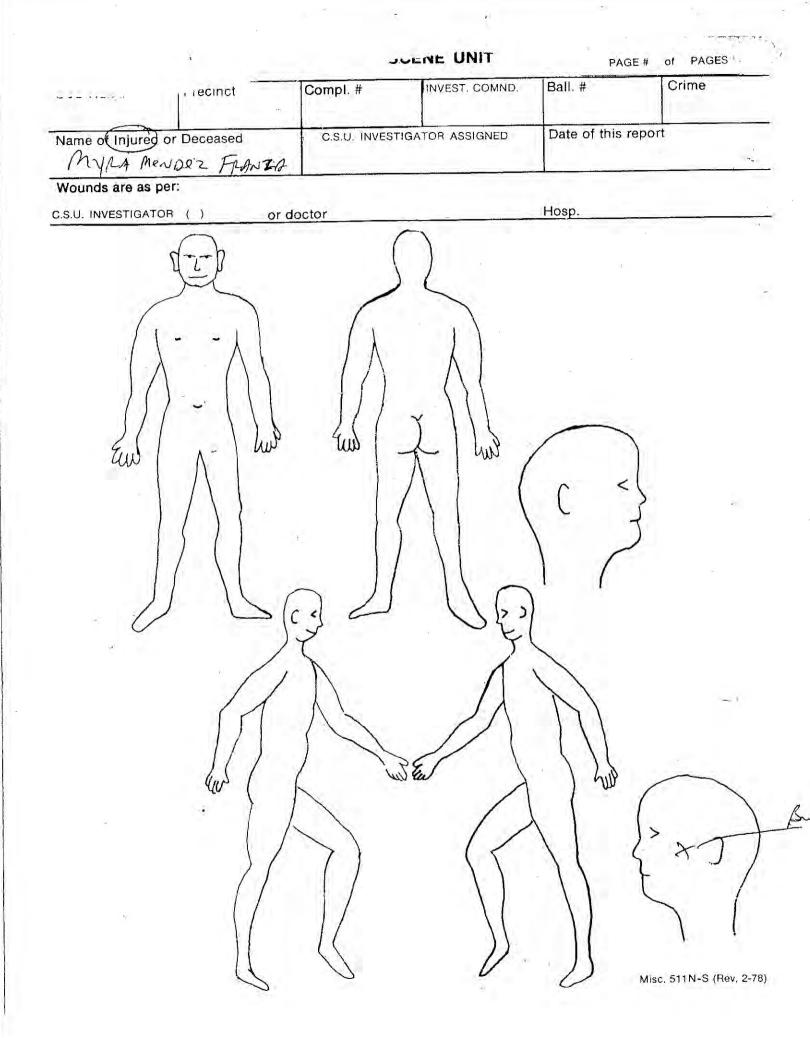

## CRIME SCENE UNIT SUPPLEMENTARY REPORT

 $\bigcirc$ 

PAGE # OF PAGES

\* +1

| CSU RUN #  | PRECINCT      | COMPL #          | INVEST. COMND.   | BALL #           | CRIME        |
|------------|---------------|------------------|------------------|------------------|--------------|
| 90/2022    | 34            | 14920/21         | 34 Det.Sqd.      |                  | Felonious As |
|            |               |                  |                  | DATE OF THIS REP | PORT         |
|            |               |                  |                  | 07/22/90         |              |
|            | BALL          | ISTICS           |                  |                  |              |
| INJURED#1- | Mendez,       | Josephine F/     | H 08/10/28       |                  |              |
| WOUNDS-    | BWE-lef       | t cheek          |                  |                  |              |
| INJURED#2- | Franza,       | Myra Mendez F    | /H 28 yrs.       |                  |              |
| WOUNDS-    | BWE-lef       | t cheek. (See B  | ody charts)      |                  |              |
|            | BALLISTIC     | EVIDENCE RECOVE  | RED              |                  |              |
| "G-1"- One | defermed loss | l comi_undouttor | bullet recovered | from roar hal    |              |